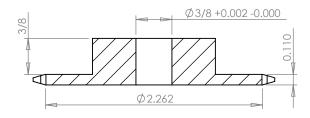

## **SECTION A-A**

## Part Number:

25B30

## **Part Description:**

For #25 - 1/4" Pitch Roller Chain in Glass Filled Nylatron GS-51

Dimensions are in inches Tolerances: Unless Explicitly Stated Assume ± 0.015

PROPRIETARY AND CONFIDENTIAL:

THE INFORMATION CONTAINED IN THIS DRAWING IS THE SOLE PROPERTY OF PUTNAM PRECISION MOLDING. ANY REPRODUCTION IN PART OR AS A WHOLE WITHOUT THE WRITTEN PERMISSION OF PUTNAM PRECISION MOLDING IS PROHIBITED. INFORMATION IN THIS DRAWING IS PROVIDED FOR REFERENCE ONLY.