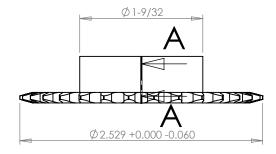

## **SECTION A-A**

## Part Number:

25B30

## **Part Description:**

For #25 - 1/4" Pitch Roller Chain in Glass Filled Nylatron GS-51

Dimensions are in inches Tolerances: Unless Explicitly Stated Assume ± 0.015

PROPRIETARY AND CONFIDENTIAL:

THE INFORMATION CONTAINED IN THIS DRAWING IS THE SOLE PROPERTY OF PUTNAM PRECISION MOLDING. ANY REPRODUCTION IN PART OR AS A WHOLE WITHOUT THE WRITTEN PERMISSION OF PUTNAM PRECISION MOLDING IS PROHIBITED. INFORMATION IN THIS DRAWING IS PROVIDED FOR REFERENCE ONLY.