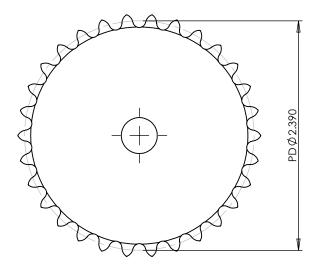

## Part Number:

25B30

## **Part Description:**

For #25 - 1/4" Pitch Roller Chain in Glass Filled Nylatron GS-51

Dimensions are in inches Tolerances: Unless Explicitly Stated Assume ± 0.015

PROPRIETARY AND CONFIDENTIAL:

THE INFORMATION CONTAINED IN THIS DRAWING IS THE SOLE PROPERTY OF PUTNAM PRECISION MOLDING. ANY REPRODUCTION IN PART OR AS A WHOLE WITHOUT THE WRITTEN PERMISSION OF PUTNAM PRECISION MOLDING IS PROHIBITED. INFORMATION IN THIS DRAWING IS PROVIDED FOR REFERENCE ONLY.